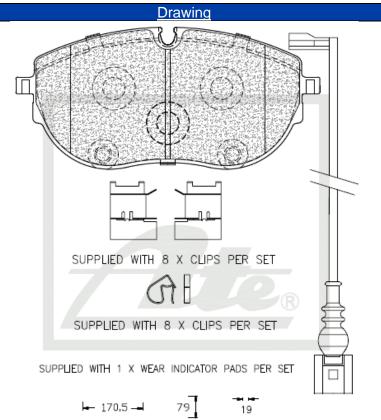

## **Details of New Part** Brake Pad - Front

#### Product Dimensions

Length – 170.5mm Height – 79.0mm Thickness - 19.0mm

#### Package Dimensions

Weight – 3000g L - 200mm

W - 170mm H – 90mm

Barcode

**Position** 

Rear

VW KOMBI VI / CARAVELLE (T6) [2015-] VW TRANSPORTER (T6) [2015-]